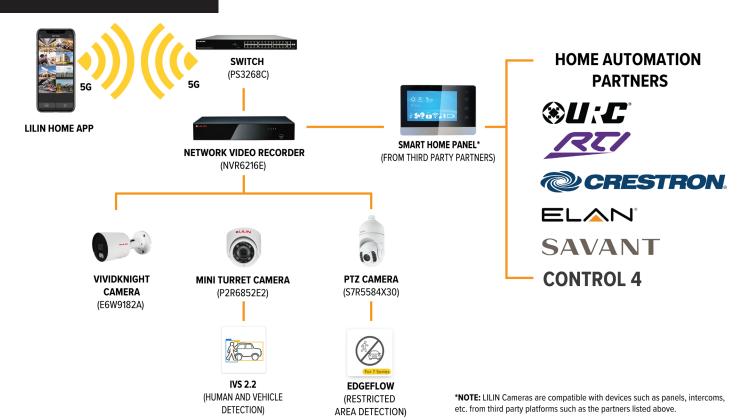

### **ALL IN ONE SOLUTION**

LILIN cameras are compatible with your favorite home automation partners like RTI, URC, Crestron, Savant, Immix, Control 4, and ELAN. Home automation integration provides many functions such as smart panel access to multiple LILIN cameras, access control, intercoms and much more.

# **HOME AUTOMATION APPLICATIONS**

### **LILIN HOME APP**

Use LILIN Home App to remotely access live video and recordings from LILIN NAVs, VMS, NVRs, and cameras. Get alerts and notifications about intruders in a timely manner to notify law enforcement to protect your home and family.

#### VIVIDKNIGHT BULLET CAMERA | E6W9182A

VIVIDKNIGHT Camera provides 24/7 full color surveillance making it easy to surveil your property during night time. Full color allows you to see color images in total darkness and to identify any distinguishing characteristics of intruders.

### 16 CH POE 4K STANDALONE NETWORK VIDEO Recorder | NVR6216E

Network video recorder shows camera footage with up to 16 channels. NVR records 24/7 with up to 4 years of continous recording. NVR can be installed with up to 16 TB HDD storage.

# **ARCHITECTURE**