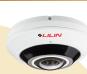

#### FISHEYE CAMERA | F2R36C2IM

Fisheye camera provides 360 detection covering all angles for surveillance in grow rooms, warehouses and dispensaries.