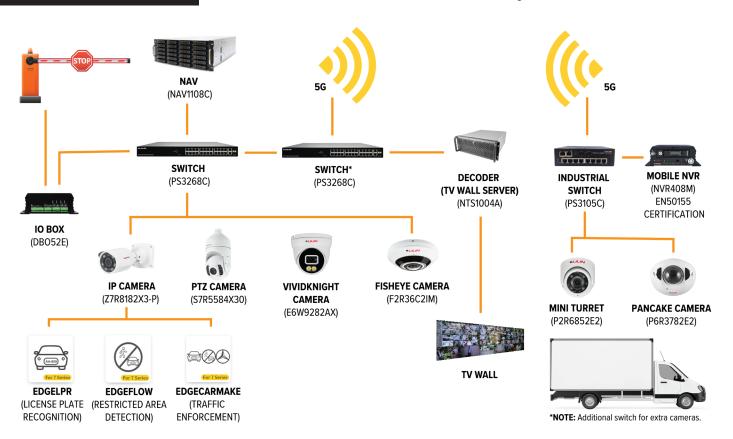

### **SECURE PRODUCT TRANSPORATION**

Protect your products on the go with LILIN's mobile solution. LILIN mobile network video recorders and cameras surveils 24/7 with GPS providing day and night package tracking. Mini turret cameras and pancake cameras are great for ensuring protect safety from warehouse to dispensary.

## **GREENHOUSE + DISPENSARY PROTECTION**

LILIN cameras have 24/7 continous recording for 4 years for grow room protection. LILIN lowers labor costs with TV wall server allowing users to watch multiple channels. 7 Series cameras with EDGE AIDA licenses detect license plates (EDGELPR), color and car make (EDGECARMAKE), and detect human and vehicles on premises (EDGEFLOW) for your protection. An I/O box paired with a 7 Series camera and an EDGE AIDA license controls gate to allow or blacklist vehicles' entries.

## **THEFT PREVENTION**

VIVIDKNIGHT cameras show 24/7 full color making it easier to surveil during night time in grow rooms and warehouses. Fisheye cameras provide 360 detection covering all angles for optimal protection. PTZ cameras detect movement after hours and alert staff of suspicious activities. LILIN AI technology can set up detection zones to alert staff and prevent theft.

## ARCHITECTURE