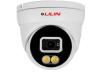

#### VIVIDKNIGHT TURRET CAMERA | E6W9282AX

VIVIDKNIGHT Camera provides 24/7 full color surveillance making it easy to surveil dispensaries during the night time. Full color allows you to see color images even in total darkness.