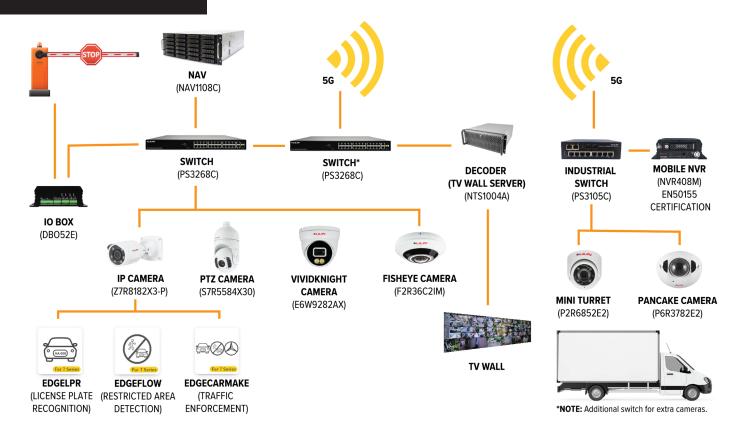

, and human and vehicle detection for customer safety. Camera's license plate recognition (LPR) identifies frequent customers or blacklisted persons.



#### 5MP DAY & NIGHT AUTO FOCUS IR VANDAL Resistant dome ip Camera | Z2R6452AX-P

LILIN Dome camera with IVS 2.2 license detects humans and vehicles in car wash tunnel to prevent tampering and to ensure customer safety.



#### PROGRAMMABLE SMART I/O BOX | DB052E

I/O Box connects to LILIN camera to open gate for VIP customers or reject blacklisted customers through license plate recognition (LPR).



#### 16 CH POE 4K STANDALONE NETWORK VIDEO Recorder | NVR6216E

Network video recorder shows camera footage with up to 16 channels lowering labor costs for surveillance. NVR can be installed with up to 16 TB HDD storage.

# **ARCHITECTURE**