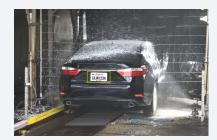

### LIABILITY PREVENTION

7 Series cameras with EDGE AIDA licenses will surveil customers to prevent tampering of the car wash system. Surveillance footage will be recorded 24/7 on our network video recorders. Dome cameras with IVS 2.2 license detect humans exiting vehicles in car wash tunnels allowing employees to take action to prevent accidents.