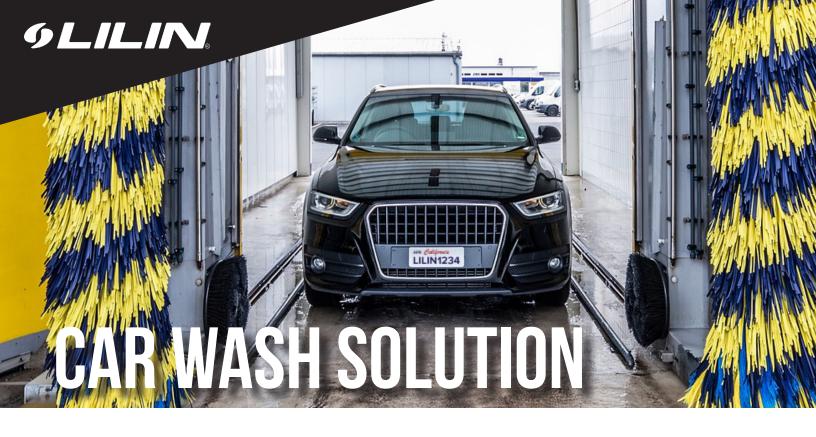

### **QUEUING DETECTION**

7 Series cameras with EDGECAP license will conduct people and car counting to notify management if cars or people are inside the car wash tunnels longer than necessary.

7 Series cameras with EDGEFLOW license set up detection zones to ensure vehicles enter the carwash in the right orientation or direction.