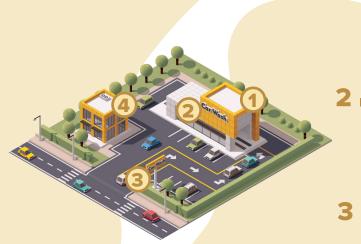

# **CAR WASH APPLICATIONS**

## **HOW CAN YOU UPLIFT YOUR BUSINESS?**

LILIN provides a secure car wash solution to uplift your business. Our AI technology and products provide business insight through data analysis, promote customer safety for liability prevention and regulate car wash traffic flow.

## **BUSINESS INSIGHT**

LILIN cameras with EDGE AIDA licenses identify frequent customers via license plate recognition (EDGELPR), car make and color (EDGECARMAKE) to establish reward programs for VIPs. If customers are misusing the car wash system, the I/O box will connect to management's system to blacklist future entry at the gate.

### **QUEUING DETECTION**

7 Series cameras with EDGECAP license will conduct people and car counting to notify management if cars or people are inside the car wash tunnels longer than necessary.

7 Series cameras with EDGEFLOW license set up detection zones to ensure vehicles enter the carwash in the right orientation or direction.

### LIABILITY PREVENTION

7 Series cameras with EDGE AIDA licenses will surveil customers to prevent tampering of the car wash system. Surveillance footage will be recorded 24/7 on our network video recorders. Dome cameras with IVS 2.2 license detect humans exiting vehicles in car wash tunnels allowing employees to take action to prevent accidents.