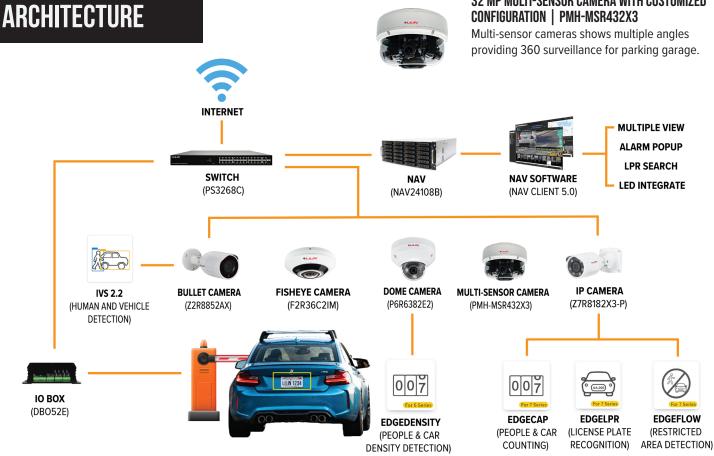

## **32 MP MULTI-SENSOR CAMERA WITH CUSTOMIZED**

#### NAV SOFTWARE | NAV CLIENT 5.0

LILIN Navigator Control Center is an integrated security management software used in a central monitor station. NAV client 5.0 controls multiple NAV servers, displays multiple windows, and includes intelligent video analytic functions to reduce false alarms during monitoring.

## **PARKING MANAGEMENT**

7 Series cameras with EDGECAP license count people and vehicles to notify management when parking garage is full. Statistics can be sent to backend server for storage and analysis. EDGECAP monitors parking spaces for charging vehicles and notifies customers how many cars are charging and when spots are available.

### **GATE CONTROL**

7 Series cameras with EDGELPR license (license plate recognition) connect to I/O box to allow cars through parking garage gate. This function can be used for people who pay for monthly parking spots. 7 Series cameras with EDGEFLOW license prevent certain vehicle types such as trucks that do not have clearance to enter parking structure.

## **CROWD DENSITY CONTROL**

LED monitors is integrated with LILIN IP cameras to show how many parking spaces are available. P6/Z6 cameras with EDGEDENSITY license can track how many cars enter and exit the parking structure. 7 Series cameras with EDGELPR license track the time of vehicles entering the parking garage.