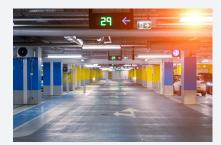

## **CROWD DENSITY CONTROL**

LED monitors is integrated with LILIN IP cameras to show how many parking spaces are available. P6/Z6 cameras with EDGEDENSITY license can track how many cars enter and exit the parking structure. 7 Series cameras with EDGELPR license track the time of vehicles entering the parking garage.