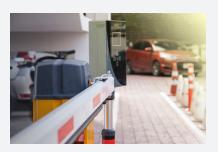

### **GATE CONTROL**

7 Series cameras with EDGELPR license (license plate recognition) connect to I/O box to allow cars through parking garage gate. This function can be used for people who pay for monthly parking spots. 7 Series cameras with EDGEFLOW license prevent certain vehicle types such as trucks that do not have clearance to enter parking structure.